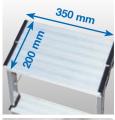

## Double folding step Treppy®

Compact and sturdy lightweight aluminium folding step with a large top platform.

- + Large 350 x 200 mm top platform for maximum safety
- + Sturdy, impact-resistant metal hinge-joints
- + Integrated safety lock for extra safety
- + Lightweight and foldable for space-saving storage