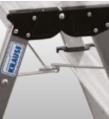

## Double folding step Treppy®

Compact and sturdy lightweight aluminium folding step with a large top platform.

- + Large 350 x 200 mm top platform for maximum safety
- + Sturdy, impact-resistant metal hinge-joints
- + Integrated safety lock for extra safety
- + Lightweight and foldable for space-saving storage