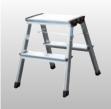

## Double folding step Treppy®

Compact and sturdy lightweight aluminium folding step with a large top platform.

- + Large 350 x 200 mm top platform for maximum safety
- + Sturdy, impact-resistant metal hinge-joints
- + Integrated safety lock for extra safety
- + Lightweight and foldable for space-saving storage

| Number of steps        |          |                    |       | 2 x 2  |
|------------------------|----------|--------------------|-------|--------|
| 1                      | A A B    | A up to approx.    | in m  | 2,45   |
|                        |          | B approx.          | in m  | 0,45   |
| 2                      |          | C approx.          | in m  | 0,45   |
|                        | <b>I</b> | D approx.          | in m  | 0,45   |
| Product weight approx. |          |                    | in kg | 2,0    |
| Σ IT                   |          | Width (B) approx.  | in m  | 0,40   |
|                        |          | Depth (T) approx.  | in m  | 0,20   |
|                        |          | Length (L) approx. | in m  | 0,55   |
| ArtNo.                 |          |                    |       | 130013 |