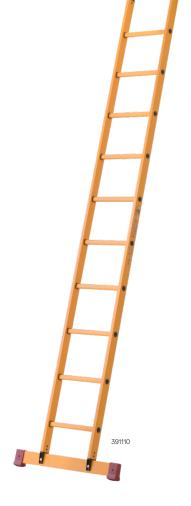

## **RUNG LEANING LADDER**

- Non-slip, ribbed rungs.
- 100% metal-free. All components made of (glass fibre) plastic.
- Particularly suitable for the chemical, electrical and food industries.

## Features:

- Approved for 1,000 V.
- Legal warranty.

| Number of rungs              | 6       | 8       | 10      |
|------------------------------|---------|---------|---------|
| Stile (approx. mm)           | 58      | 58      | 58      |
| Length (approx. m)           | 1.93    | 2.49    | 3.05    |
| Standing height (approx. m)  | 0.81    | 1.35    | 1.89    |
| Reach height (approx. m)     | 2.81    | 3.35    | 3.89    |
| Width top/bottom (approx.mm) | 410/410 | 410/410 | 410/810 |
| Weight (approx. kg)          | 4.5     | 6.2     | 7.4     |
| Ladder bottom                | A       | A       | В       |
| Order no.                    | 391106  | 391108  | 391110  |