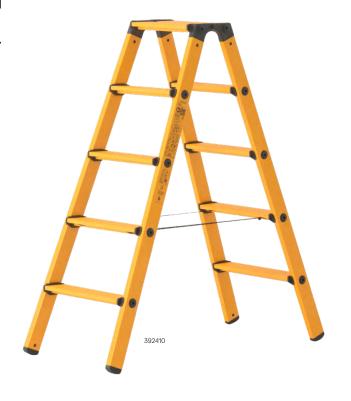

## STEP LADDER, DOUBLE-SIDED ACCESSIBLE

EN 131

- Ergonomic working on 88 mm step depth.
- 100% metal-free. All components made of (glass fibre) plastic.
- Particularly suitable for the chemical, electrical and food industries.
- High-strength perlon straps provide reliable safety strut.

## Features:

- Approved for 1,000 V.
- · Legal warranty.

| Number of steps               | 2×3     | 2×4     | 2×5     |
|-------------------------------|---------|---------|---------|
| Stile (approx. mm)            | 58      | 58      | 58      |
| Length (approx. m)            | 0.75    | 1.00    | 1.25    |
| Standing height (approx. m)   | 0.25    | 0.48    | 0.72    |
| Reach height (approx. m)      | 2.25    | 2.48    | 2.72    |
| Vertical height (approx. m)   | 0.70    | 0.94    | 1.17    |
| Width top/bottom (approx. mm) | 350/450 | 350/470 | 350/500 |
| Base width (approx. m)        | 0.63    | 0.80    | 0.97    |
| Weight (approx. kg)           | 5.6     | 7.6     | 9.4     |
| Order no.                     | 392406  | 392408  | 392410  |